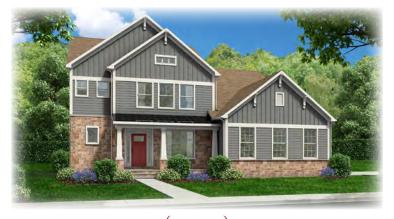

## The **Emerson**

{ Federal

{Craftsman}

{Eastern Seaboard}

The Emerson, one of Atlantic Builders Executive Series Homes, offers and open plan living area, perfect for family gatherings or entertaining. With Architectural features on the exterior and Interior that truly offer a distinctive look, the Emerson is available in three Styles, The Piedmont, The Craftsman or the Eastern Seaboard. The Executive style kitchen opens to a casual eating area and the Great Room, featuring three large windows at the rear of the room. An optional gas fireplace can be added at the end of the room. Tucked away between the kitchen and the dining room is a space for the Optional Pocket Office or room for a personal desk space, perfect for organizing the family calendar or catching up on correspondence. The main level also features a generous space just off of the kitchen that could be used as a home office, craft room or toy room, perfect for keeping the family project or toys all in one space. Upstairs, the Master Suite, featuring two large walk-in closets and a luxury bath, complete with an oversized walk in shower, offers a private retreat at the end of the day. Three other spacious bedrooms are on the second level, one with its own private bath and the other two bedrooms share the third full bath. The lower level can be finished to include a Recreation Room, A Den, A Full Bath and A Wet Bar. The Emerson starts at just over 3400 square feet. Please note that the elevation drawings may show optional features or additional features may be required in some communities per architectural requirements.