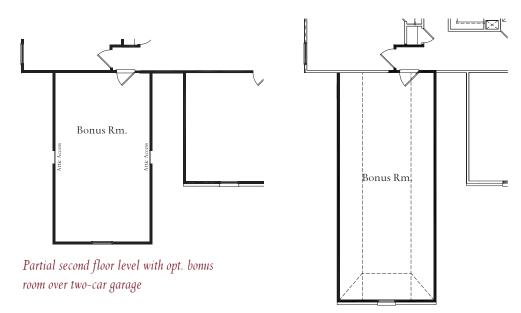

rge walk-in closets and a luxury bath, complete with an oversized walk in shower, offers a private retreat at the end of the day. Three other spacious bedrooms are on the second level, one with its own private bath and the other two bedrooms share the third full bath. The lower level can be finished to include a Recreation Room, A Den, A Full Bath and A Wet Bar. The Emerson starts at just over 3400 square feet. Please note that the elevation drawings may show optional features or additional features may be required in some communities per architectural requirements.

## ATLANTIC BUILDERS

GIVING YOU MORE



Partial first floor level with opt. morning room



opt. 4'-0" great room extension

Partial first floor level with opt. sunroom



Partial second floor level with opt. laundry room





Partial second floor level with opt. bonus room over 3-car side-load garage