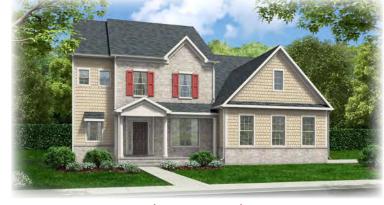

## The **Emerson**

{ Federal

{Craftsman}

{Eastern Seaboard}

The Emerson, one of Atlantic Builders Executive Series Homes, offers and open plan living area, perfect for family gatherings or entertaining. With Architectural features on the exterior and Interior that truly offer a distinctive look, the Emerson is available in three Styles, The Piedmont, The Craftsman or the Eastern Seaboard. The Executive style kitchen opens to a casual eating area and the Great Room, featuring three large windows at the rear of the room. An optional gas fireplace can be added at the end of the room. Tucked away between the kitchen and the dining room is a space for the Optional Pocket Office or room for a personal desk space, perfect for organizing the family calendar or catching up on correspondence. The main level also features a generous space just off of the kitchen that could be used as a home office, craft room or toy room, perfect for keeping the family project or toys all in one space. Upstairs, the Master Suite, featuring two large walk-in closets and a luxury bath, complete with an oversized walk in shower, offers a private retreat at the end of the day. Three other spacious bedrooms are on the second level, one with its own private bath and the other two bedrooms share the third full bath. The lower level can be finished to include a Recreation Room, A Den, A Full Bath and A Wet Bar. The Emerson starts at just over 3400 square feet. Please note that the elevation drawings may show optional features or additional features may be required in some communities per architectural requirements.