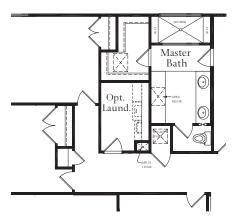

## ATLANTIC BUILDERS

GIVING YOU MORE

Partial first floor level with opt. morning room

opt. 4'-0" great room extension

Partial first floor level with opt. sunroom

Partial second floor level with opt. laundry room