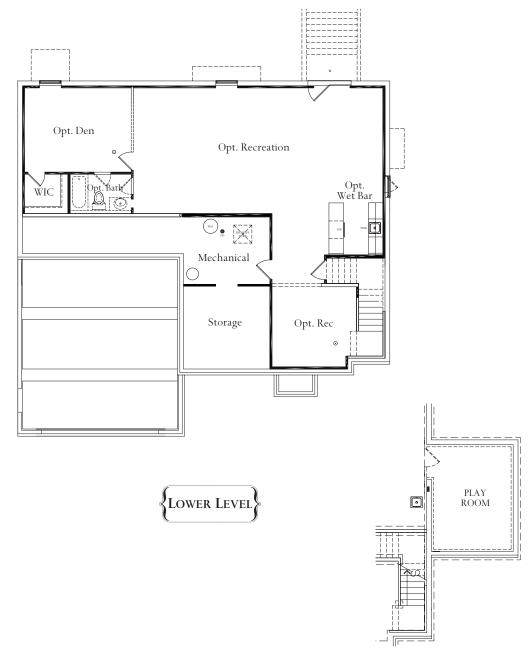

## The **Emerson**

{ Federal

{Craftsman}

{Eastern Seaboard}

The Emerson, one of Atlantic Builders Executive Series Homes, offers and open plan living area, perfect for family gatherings or entertaining. With Architectural features on the exterior and Interior that truly offer a distinctive look, the Emerson is available in three Styles, The Piedmont, The Craftsman or the Eastern Seaboard. The Executive style kitchen opens to a casual eating area and the Great Room, featuring three large windows at the rear of the room. An optional gas fireplace can be added at the end of the room. Tucked away between the kitchen and the dining room is a space for the Optional Pocket Office or room for a personal desk space, perfect for organizing the family calendar or catching up on correspondence. The main level also features a generous space just off of the kitchen that could be used as a home office, craft room or toy room, perfect for keeping the family project or toys all in one space. Upstairs, the Master Suite, featuring two large walk-in closets and a luxury bath, complete with an oversized walk in shower, offers a private retreat at the end of the day. Three other spacious bedrooms are on the second level, one with its own private bath and the other two bedrooms share the third full bath. The lower level can be finished to include a Recreation Room, A Den, A Full Bath and A Wet Bar. The Emerson starts at just over 3400 square feet. Please note that the elevation drawings may show optional features or additional features may be required in some communities per architectural requirements.