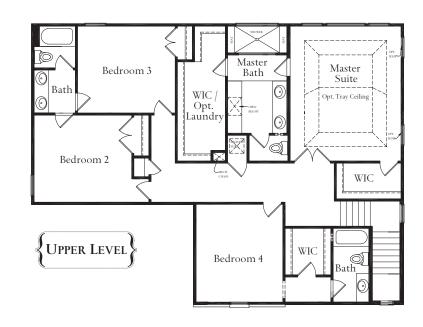

## The **Emerson**

{ Federal

{Craftsman}

{Eastern Seaboard}

The Emerson, one of Atlantic Builders Executive Series Homes, offers and open plan living area, perfect for family gatherings or entertaining. With Architectural features on the exterior and Interior that truly offer a distinctive look, the Emerson is available in three Styles, The Piedmont, The Craftsman or the Eastern Seaboard. The Executive style kitchen opens to a casual eating area and the Great Room, featuring three large windows at the rear of the room. An optional gas fireplace can be added at the end of the room. Tucked away between the kitchen and the dining room is a space for the Optional Pocket Office or room for a personal desk space, perfect for organizing the family calendar or catching up on correspondence. The main level also features a generous space just off of the kitchen that could be used as a home office, craft room or toy room, perfect for keeping the family project or toys all in one space. Upstairs, the Master Suite, featuring two large walk-in closets and a luxury bath, complete with an oversized walk in shower, offers a private retreat at the end of the day. Three other spacious bedrooms are on the second level, one with its own private bath and the other two bedrooms share the third full bath. The lower level can be finished to include a Recreation Room, A Den, A Full Bath and A Wet Bar. The Emerson starts at just over 3400 square feet. Please note that the elevation drawings may show optional features or additional features may be required in some communities per architectural requirements.