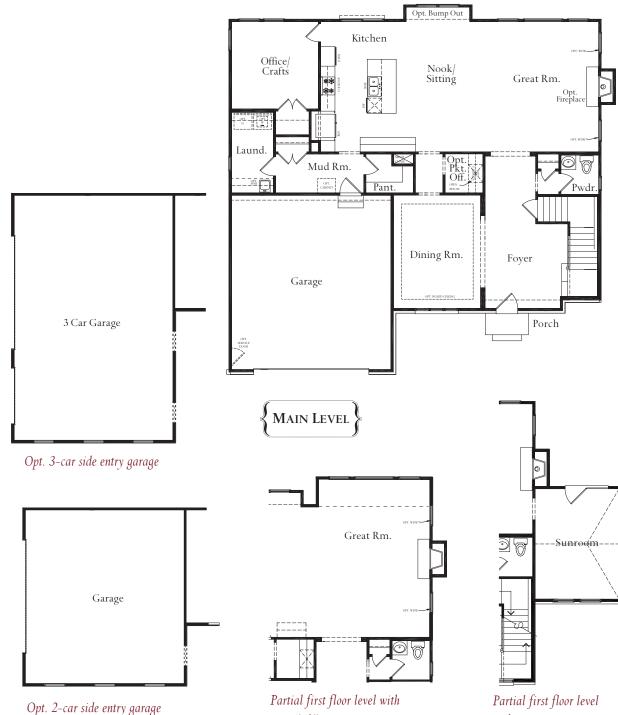

## The **Emerson**

{ Federal

{Craftsman}

{Eastern Seaboard}

The Emerson, one of Atlantic Builders Executive Series Homes, offers and open plan living area, perfect for family gatherings or entertaining. With Architectural features on the exterior and Interior that truly offer a distinctive look, the Emerson is available in three Styles, The Piedmont, The Craftsman or the Eastern Seaboard. The Executive style kitchen opens to a casual eating area and the Great Room, featuring three large windows at the rear of the room. An optional gas fireplace can be added at the end of the room. Tucked away between the kitchen and the dining room is a space for the Optional Pocket Office or room for a personal desk space, perfect for organizing the family calendar or catching up on correspondence. The main level also features a generous space just off of the kitchen that could be used as a home office, craft room or toy room, perfect for keeping the family project or toys all in one space. Upstairs, the Master Suite, featuring two large walk-in closets and a luxury bath, complete with an oversized walk in shower, offers a private retreat at the end of the day. Three other spacious bedrooms are on the second level, one with its own private bath and the other two bedrooms share the third full bath. The lower level can be finished to include a Recreation Room, A Den, A Full Bath and A Wet Bar. The Emerson starts at just over 3400 square feet. Please note that the elevation drawings may show optional features or additional features may be required in some communities per architectural requirements.

Partial second floor level with opt. bonus room over 3-car side-load garage