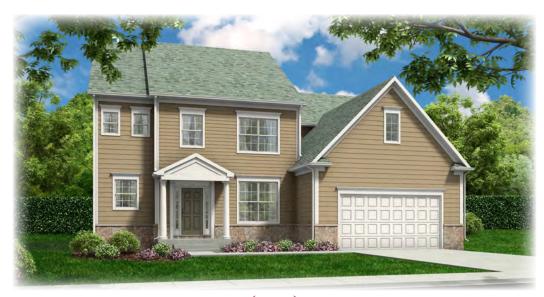

## The **Emerson**

{ Federal

{Craftsman}

{Eastern Seaboard}

The Emerson, one of Atlantic Builders Executive Series Homes, offers and open plan living area, perfect for family gatherings or entertaining. With Architectural features on the exterior and Interior that truly offer a distinctive look, the Emerson is available in three Styles, The Piedmont, The Craftsman or the Eastern Seaboard. The Executive style kitchen opens to a casual eating area and the Great Room, featuring three large windows at the rear of the room. An optional gas fireplace can be added at the end of the room. Tucked away between the kitchen and the dining room is a space for the Optional Pocket Office or room for a personal desk space, perfect for organizing the family calendar or catching up on correspondence. The main level also features a generous space just off of the kitchen that could be used as a home office, craft room or toy room, perfect for keeping the family project or toys all in one space. Upstairs, the Master Suite, featuring two large walk-in closets and a luxury bath, complete with an oversized walk in shower, offers a private retreat at the end of the day. Three other spacious bedrooms are on the second level, one with its own private bath and the other two bedrooms share the third full bath. The lower level can be finished to include a Recreation Room, A Den, A Full Bath and A Wet Bar. The Emerson starts at just over 3400 square feet. Please note that the elevation drawings may show optional features or additional features may be required in some communities per architectural requirements.