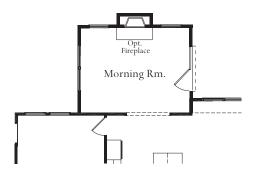

Partial foundation level with opt. morning room

Partial foundation level with opt. 4' great room extension

Partial foundation level with opt. sunroom

## ATLANTIC BUILDERS

GIVING YOU MORE

Partial first floor level with opt. morning room

opt. 4'-0" great room extension

Partial first floor level with opt. sunroom

Partial second floor level with opt. laundry room