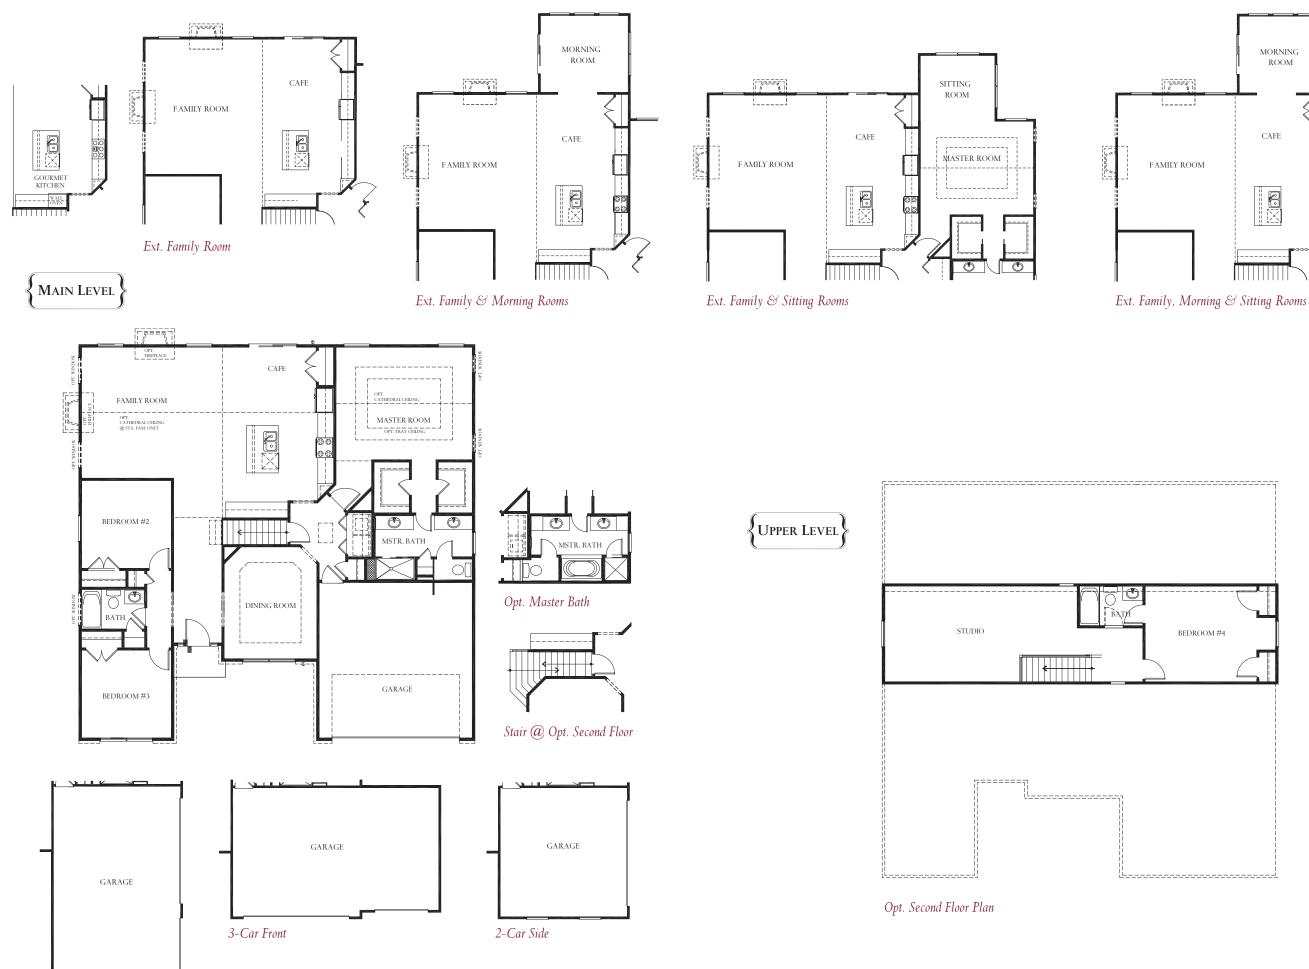

GIVING YOU MORE

{Elevation 1}

This lovely 3 Bedroom, 2 and  $\frac{1}{2}$  bath home offers main level living for your family. The open kitchen and family room space provide a perfect space to entertain. The master suite features two walk in closets, dual vanities and a step in shower. Bedrooms 2 and 3 share a full bath and are sized right for a growing family or guests. With options including, extensions to the family room, a morning room, sitting room or finished basement, this home can accommodate most any living situation. There is even an optional second floor with a studio space, bedroom and full bath. This home starts at 1912 sq. ft.

3-Car Side