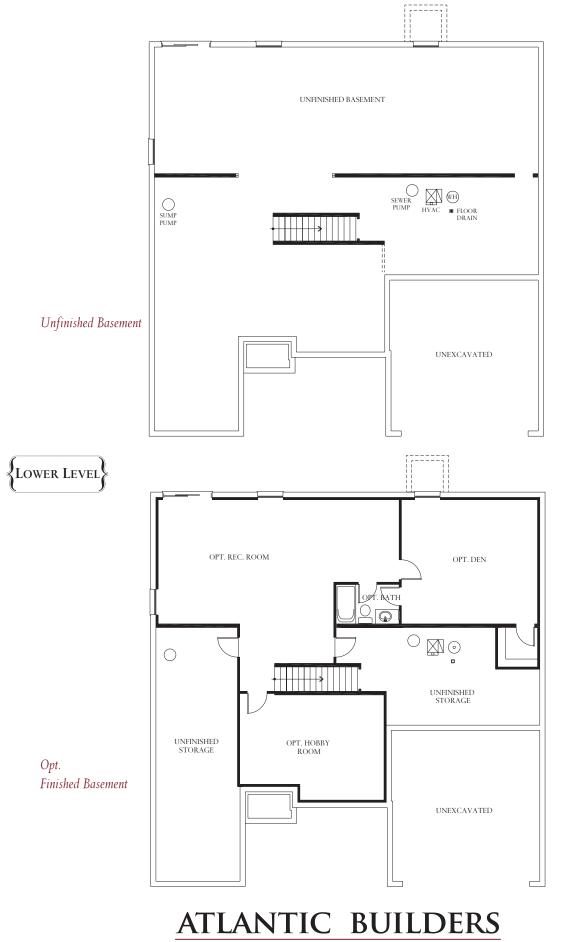

GIVING YOU MORE

{Elevation 1}

This lovely 3 Bedroom, 2 and  $\frac{1}{2}$  bath home offers main level living for your family. The open kitchen and family room space provide a perfect space to entertain. The master suite features two walk in closets, dual vanities and a step in shower. Bedrooms 2 and 3 share a full bath and are sized right for a growing family or guests. With options including, extensions to the family room, a morning room, sitting room or finished basement, this home can accommodate most any living situation. There is even an optional second floor with a studio space, bedroom and full bath. This home starts at 1912 sq. ft.