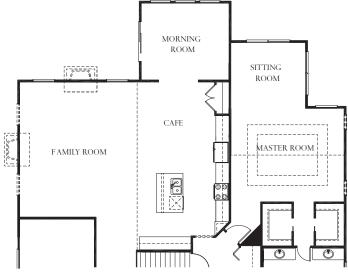

GIVING YOU MORE

{Elevation 1}

This lovely 3 Bedroom, 2 and  $\frac{1}{2}$  bath home offers main level living for your family. The open kitchen and family room space provide a perfect space to entertain. The master suite features two walk in closets, dual vanities and a step in shower. Bedrooms 2 and 3 share a full bath and are sized right for a growing family or guests. With options including, extensions to the family room, a morning room, sitting room or finished basement, this home can accommodate most any living situation. There is even an optional second floor with a studio space, bedroom and full bath. This home starts at 1912 sq. ft.