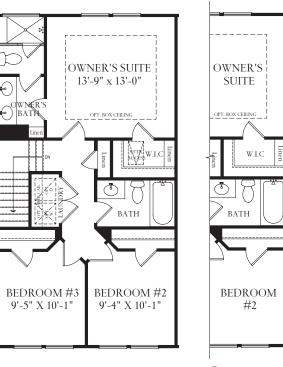

## The Devon

Partial First Floor Plan @ Opt. Bedroom

The Devon features 3-4 bedrooms, 2.5-3.5 baths, a garage, and an open main level floor plan with expandable living space on the lower level. The plan has room for entertaining as well as space for family living. With two distinct main level plans to choose from, the kitchen can be at the rear of the home with an optional island or in the center of the home with the included island. An Optional Powder Room can be added to either plan. On the Bedroom Level, the Master Bedroom Suite has its own bathroom with dual vanity, step-in shower and oversized walk-in closet. Two additional bedrooms, a hall bath and laundry area are also on the upper level.

Second Floor Plan @ Mid-Kitchen

@ End Condition

Second Floor Plan @ Rear-Kitchen

@ End Condition

Third Floor Plan @ Dual-Master

(a) End Condition

Third Floor Plan

(a) End Condition