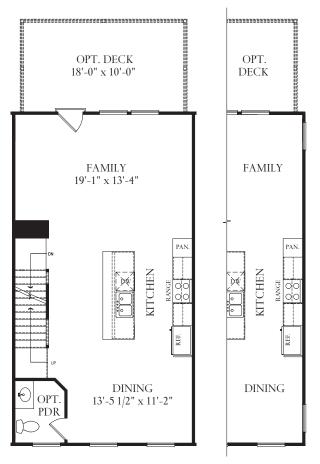

## The Devon

Partial First Floor Plan @ Opt. Bedroom

The Devon features 3-4 bedrooms, 2.5-3.5 baths, a garage, and an open main level floor plan with expandable living space on the lower level. The plan has room for entertaining as well as space for family living. With two distinct main level plans to choose from, the kitchen can be at the rear of the home with an optional island or in the center of the home with the included island. An Optional Powder Room can be added to either plan. On the Bedroom Level, the Master Bedroom Suite has its own bathroom with dual vanity, step-in shower and oversized walk-in closet. Two additional bedrooms, a hall bath and laundry area are also on the upper level.