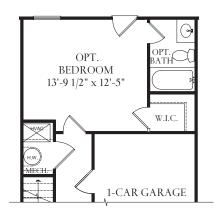

## The Devon

Partial First Floor Plan @ Opt. Bedroom

The Devon features 3-4 bedrooms, 2.5-3.5 baths, a garage, and an open main level floor plan with expandable living space on the lower level. The plan has room for entertaining as well as space for family living. With two distinct main level plans to choose from, the kitchen can be at the rear of the home with an optional island or in the center of the home with the included island. An Optional Powder Room can be added to either plan. On the Bedroom Level, the Master Bedroom Suite has its own bathroom with dual vanity, step-in shower and oversized walk-in closet. Two additional bedrooms, a hall bath and laundry area are also on the upper level.