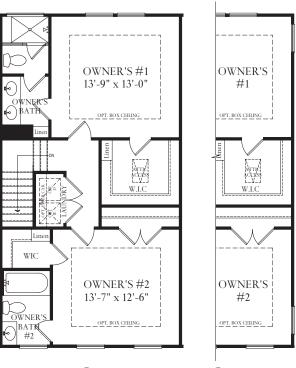

## The Devon

Partial First Floor Plan @ Opt. Bedroom

The Devon features 3-4 bedrooms, 2.5-3.5 baths, a garage, and an open main level floor plan with expandable living space on the lower level. The plan has room for entertaining as well as space for family living. With two distinct main level plans to choose from, the kitchen can be at the rear of the home with an optional island or in the center of the home with the included island. An Optional Powder Room can be added to either plan. On the Bedroom Level, the Master Bedroom Suite has its own bathroom with dual vanity, step-in shower and oversized walk-in closet. Two additional bedrooms, a hall bath and laundry area are also on the upper level.

Second Floor Plan @ Mid-Kitchen

@ End Condition

Second Floor Plan @ Rear-Kitchen

@ End Condition

Third Floor Plan @ Dual-Master

(a) End Condition

Third Floor Plan

(a) End Condition