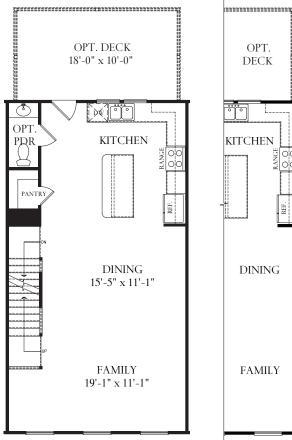

## The Devon

Partial First Floor Plan @ Opt. Bedroom

The Devon features 3-4 bedrooms, 2.5-3.5 baths, a garage, and an open main level floor plan with expandable living space on the lower level. The plan has room for entertaining as well as space for family living. With two distinct main level plans to choose from, the kitchen can be at the rear of the home with an optional island or in the center of the home with the included island. An Optional Powder Room can be added to either plan. On the Bedroom Level, the Master Bedroom Suite has its own bathroom with dual vanity, step-in shower and oversized walk-in closet. Two additional bedrooms, a hall bath and laundry area are also on the upper level.

Second Floor Plan @ Mid-Kitchen

@ End Condition

Second Floor Plan @ Rear-Kitchen

@ End Condition

Third Floor Plan @ Dual-Master

(a) End Condition

Third Floor Plan

(a) End Condition