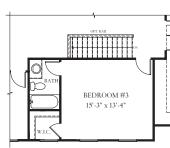

Federal with Porch

Farmhouse with Stone

The Lewis

Partial Second Floor Plan w/ Opt. Bath #3 @Craftsman Elevation

2X4 WALL 40° W X NF II RECESS FOR FREISE FLUSH FRAME 7001 ABOVE RECESS

2-CAR GARAGE 20'-0" x 23'-0"