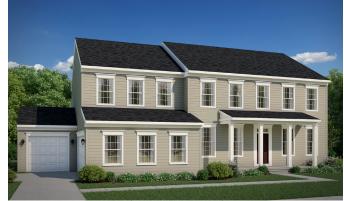

The Lewis offers a distinctive feel to a traditional home. As you enter the foyer, the dining room and study/flex space give you the opportunity to greet your guests with a formal style or a more casual gathering space. The study/flex space can be converted to a guest space complete with a full bathroom. The family room, breakfast area and kitchen are open and encourage your family to gather together after a day away. The oversized island is perfect for meal prep or a quick cup of coffee. The large pantry, which is behind the kitchen is mere steps from the prep area. The owner's entrance from the garage features a closet and an area that can be used for extra storage for backpacks, shoes or even a dog bed or two. Upstairs, the owner's bedroom includes a large shower, two vanities, linen closet and generously sized closet. Three additional bedrooms, a loft , laundry room and bath complete the upstairs. In the lower level, you can finish the recreation room, a full bath, a den and a fitness/hobby. This home comes with a two car front load garage, with options for a side load garage and also 3-car garage. The Lewis starts at 3,316 square feet.