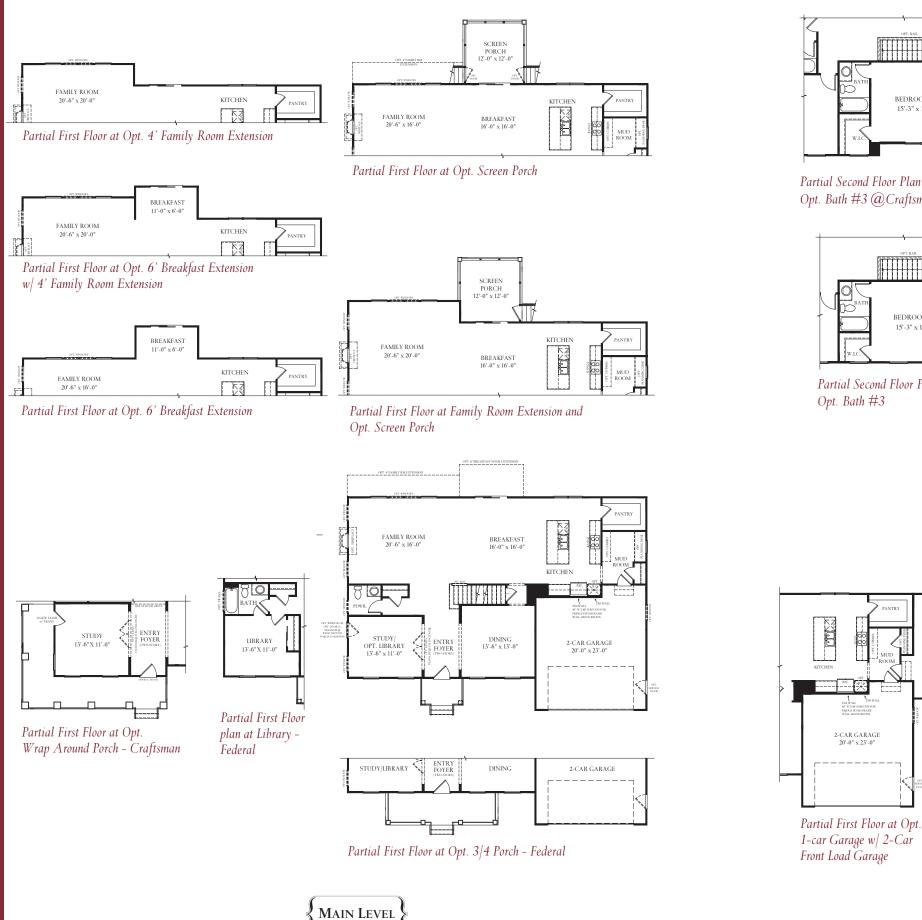

The

Partial Lower Level at Opt. 6' Breakfast Nook Extension w/ Opt. 4' Family Room Extension

Partial Lower Level at Opt. 4' Family Room Extension

間の

O.

OPT. DEN / BEDROON

Partial Lower Level at Opt. 6' Breakfast Nook Extension

Partial Lower Level at Family Room Extension and Opt. Screen Porch

Lower Level

OPT. REC ROOM

Partial Lower Level at Opt. 1-Car Garage *w*/ 2-car Front Load Garage

ATLANTIC BUILDERS **EXPERIENCE THE DIFFERENCE** 

Federal with Porch

Farmhouse with Stone

The Lewis

Partial Second Floor Plan w/ Opt. Bath #3 @Craftsman Elevation

2X4 WALL 40° W X NF II RECESS FOR FREISE FLUSH FRAME 7001 ABOVE RECESS

2-CAR GARAGE 20'-0" x 23'-0"

Partial Second Floor Plan at Opt. Home Office

Partial Second Floor Plan w/ *Opt. 5-piece Master Bath* 

UPPER LEVEL

Partial First Floor at Opt. 1-car Garage w/ 2-Car Side Load Garage

Partial First Floor at Opt. 2-Car Side Load Garage