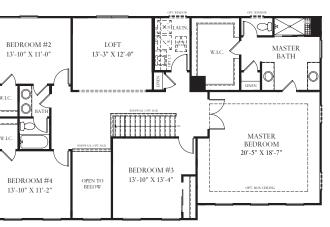

The Lewis offers a distinctive feel to a traditional home. As you enter the foyer, the dining room and study/flex space give you the opportunity to greet your guests with a formal style or a more casual gathering space. The study/flex space can be converted to a guest space complete with a full bathroom. The family room, breakfast area and kitchen are open and encourage your family to gather together after a day away. The oversized island is perfect for meal prep or a quick cup of coffee. The large pantry, which is behind the kitchen is mere steps from the prep area. The owner's entrance from the garage features a closet and an area that can be used for extra storage for backpacks, shoes or even a dog bed or two. Upstairs, the owner's bedroom includes a large shower, two vanities, linen closet and generously sized closet. Three additional bedrooms, a loft , laundry room and bath complete the upstairs. In the lower level, you can finish the recreation room, a full bath, a den and a fitness/hobby. This home comes with a two car front load garage, with options for a side load garage and also 3-car garage. The Lewis starts at 3,316 square feet.