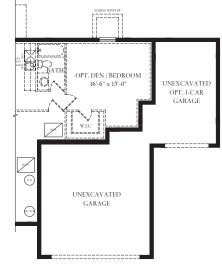

Partial Lower Level at Family Room Extension and Opt. Screen Porch

Lower Level

OPT. REC ROOM

Partial Lower Level at Opt. 1-Car Garage *w*/ 2-car Front Load Garage

ATLANTIC BUILDERS **EXPERIENCE THE DIFFERENCE** 

The Lewis offers a distinctive feel to a traditional home. As you enter the foyer, the dining room and study/flex space give you the opportunity to greet your guests with a formal style or a more casual gathering space. The study/flex space can be converted to a guest space complete with a full bathroom. The family room, breakfast area and kitchen are open and encourage your family to gather together after a day away. The oversized island is perfect for meal prep or a quick cup of coffee. The large pantry, which is behind the kitchen is mere steps from the prep area. The owner's entrance from the garage features a closet and an area that can be used for extra storage for backpacks, shoes or even a dog bed or two. Upstairs, the owner's bedroom includes a large shower, two vanities, linen closet and generously sized closet. Three additional bedrooms, a loft , laundry room and bath complete the upstairs. In the lower level, you can finish the recreation room, a full bath, a den and a fitness/hobby. This home comes with a two car front load garage, with options for a side load garage and also 3-car garage. The Lewis starts at 3,316 square feet.