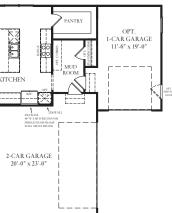

Federal with Porch

Farmhouse with Stone

The Lewis

Partial Second Floor Plan w/ Opt. Bath #3 @Craftsman Elevation

2X4 WALL 40° W X NF II RECESS FOR FREISE FLUSH FRAME 7001 ABOVE RECESS

2-CAR GARAGE 20'-0" x 23'-0"

KITCHEN

1-CAR GARAGE

11'-6" x 19'-0"

These renderings and floorplans are conceptual only. Actual detail may vary. This insert is for ve purposes only. Åtlanti ng research and program means and plans are subje without notice. Stand res vary per communit Please consult Community Sale. Manager for details.