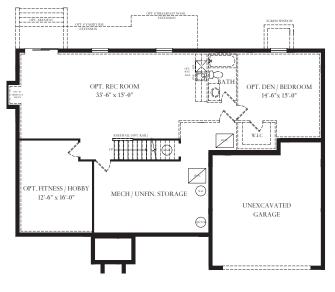

Partial Lower Level at Family Room Extension and Opt. Screen Porch

Lower Level

OPT. REC ROOM

Partial Lower Level at Opt. 1-Car Garage *w*/ 2-car Front Load Garage

ATLANTIC BUILDERS **EXPERIENCE THE DIFFERENCE** 

The Lewis offers a distinctive feel to a traditional home. As you enter the foyer, the dining room and study/flex space give you the opportunity to greet your guests with a formal style or a more casual gathering space. The study/flex space can be converted to a guest space complete with a full bathroom. The family room, breakfast area and kitchen are open and encourage your family to gather together after a day away. The oversized island is perfect for meal prep or a quick cup of coffee. The large pantry, which is behind the kitchen is mere steps from the prep area. The owner's entrance from the garage features a closet and an area that can be used for extra storage for backpacks, shoes or even a dog bed or two. Upstairs, the owner's bedroom includes a large shower, two vanities, linen closet and generously sized closet. Three additional bedrooms, a loft , laundry room and bath complete the upstairs. In the lower level, you can finish the recreation room, a full bath, a den and a fitness/hobby. This home comes with a two car front load garage, with options for a side load garage and also 3-car garage. The Lewis starts at 3,316 square feet.