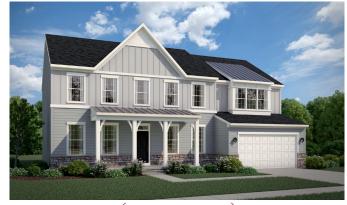

The Lewis offers a distinctive feel to a traditional home. As you enter the foyer, the dining room and study/flex space give you the opportunity to greet your guests with a formal style or a more casual gathering space. The study/flex space can be converted to a guest space complete with a full bathroom. The family room, breakfast area and kitchen are open and encourage your family to gather together after a day away. The oversized island is perfect for meal prep or a quick cup of coffee. The large pantry, which is behind the kitchen is mere steps from the prep area. The owner's entrance from the garage features a closet and an area that can be used for extra storage for backpacks, shoes or even a dog bed or two. Upstairs, the owner's bedroom includes a large shower, two vanities, linen closet and generously sized closet. Three additional bedrooms, a loft , laundry room and bath complete the upstairs. In the lower level, you can finish the recreation room, a full bath, a den and a fitness/hobby. This home comes with a two car front load garage, with options for a side load garage and also 3-car garage. The Lewis starts at 3,316 square feet.

Federal with Porch

Farmhouse with Stone

The Lewis

Partial Second Floor Plan w/ Opt. Bath #3 @Craftsman Elevation

2X4 WALL 40° W X NF II RECESS FOR FREISE FLUSH FRAME 7001 ABOVE RECESS

2-CAR GARAGE 20'-0" x 23'-0"