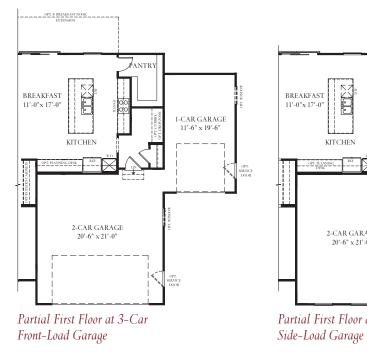

## ATLANTIC BUILDERS

The Carson offers traditional style living with a contemporary feel. From the expansive family gathering area to the kitchen, this home is perfect for your family to relax after the day's activities or entertain in style. The casual eating area next to the family room offers an easy transition to relaxing after a family dinner or game night with friends. Tucked away between the kitchen and dining room is space for an optional butler's pantry or your own piece of furniture, a perfect companion to the dining room. The generously sized pantry is steps away from the kitchen and, while hidden from view, is convenient for all of the chefs in your home. Entering the home from the garage through the family foyer, the mud room offers easy access for the whole family. The main level also features a living room/library and a study that can be converted to a guest room with a full bath. There are options for a family room extension and morning room extension. Upstairs, the Owner's bedroom with luxurious bathroom, ample closet space and sitting room is a quiet getaway from the other bedroom that is accessed through the loft. Three additional bedrooms and two baths, along with the laundry room finish the upper level. The lower level can be finished to include a recreation room, a media room, a den and full bath. This home comes with a two car front load garage, with options for a side load garage and also 3 car garage. The Carson starts at 3,724 square feet.

{Federal with Porch}

 $\left\{ \textit{Farmhouse with Stone} \right\}$ 

The **arson** 

PANTRY

/IID ROOM

OPT. SERVICI DOOR

OPT. SERVICE DOOR

Partial First Floor at Opt. Screen Porch

Partial First Floor plan at 2-Car Side-Load Garage

Partial First Floor at Opt. Screen Porch & Family Room Extension

Partial First Floor at 3-Car Side-Load Garage

Partial First Floor at 3-Car