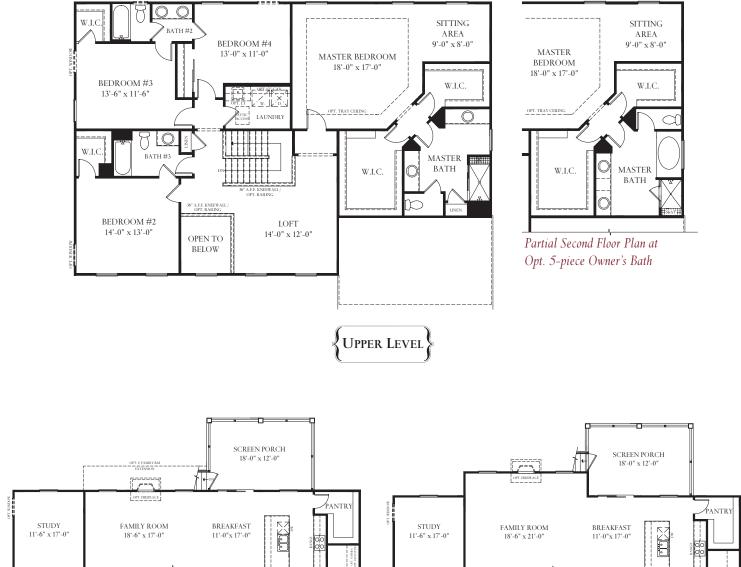

Partial Basement Plan at Opt. Screen Porch

and 6' Morning Room Extension

Partial Basement Plan at Opt. 4' Family Room Extension

## ATLANTIC BUILDERS

The Carson offers traditional style living with a contemporary feel. From the expansive family gathering area to the kitchen, this home is perfect for your family to relax after the day's activities or entertain in style. The casual eating area next to the family room offers an easy transition to relaxing after a family dinner or game night with friends. Tucked away between the kitchen and dining room is space for an optional butler's pantry or your own piece of furniture, a perfect companion to the dining room. The generously sized pantry is steps away from the kitchen and, while hidden from view, is convenient for all of the chefs in your home. Entering the home from the garage through the family foyer, the mud room offers easy access for the whole family. The main level also features a living room/library and a study that can be converted to a guest room with a full bath. There are options for a family room extension and morning room extension. Upstairs, the Owner's bedroom with luxurious bathroom, ample closet space and sitting room is a quiet getaway from the other bedroom that is accessed through the loft. Three additional bedrooms and two baths, along with the laundry room finish the upper level. The lower level can be finished to include a recreation room, a media room, a den and full bath. This home comes with a two car front load garage, with options for a side load garage and also 3 car garage. The Carson starts at 3,724 square feet.

Partial First Floor plan at 2-Car Side-Load Garage

Partial First Floor at Opt. Screen Porch & Family Room Extension

Partial First Floor at 3-Car Side-Load Garage

Partial First Floor at 3-Car