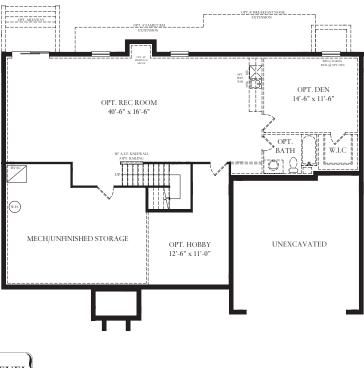

## ATLANTIC BUILDERS

The Carson offers traditional style living with a contemporary feel. From the expansive family gathering area to the kitchen, this home is perfect for your family to relax after the day's activities or entertain in style. The casual eating area next to the family room offers an easy transition to relaxing after a family dinner or game night with friends. Tucked away between the kitchen and dining room is space for an optional butler's pantry or your own piece of furniture, a perfect companion to the dining room. The generously sized pantry is steps away from the kitchen and, while hidden from view, is convenient for all of the chefs in your home. Entering the home from the garage through the family foyer, the mud room offers easy access for the whole family. The main level also features a living room/library and a study that can be converted to a guest room with a full bath. There are options for a family room extension and morning room extension. Upstairs, the Owner's bedroom with luxurious bathroom, ample closet space and sitting room is a quiet getaway from the other bedroom that is accessed through the loft. Three additional bedrooms and two baths, along with the laundry room finish the upper level. The lower level can be finished to include a recreation room, a media room, a den and full bath. This home comes with a two car front load garage, with options for a side load garage and also 3 car garage. The Carson starts at 3,724 square feet.