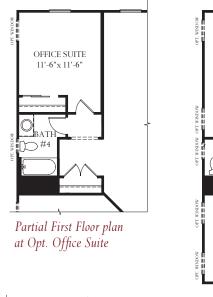

## ATLANTIC BUILDERS

The Carson offers traditional style living with a contemporary feel. From the expansive family gathering area to the kitchen, this home is perfect for your family to relax after the day's activities or entertain in style. The casual eating area next to the family room offers an easy transition to relaxing after a family dinner or game night with friends. Tucked away between the kitchen and dining room is space for an optional butler's pantry or your own piece of furniture, a perfect companion to the dining room. The generously sized pantry is steps away from the kitchen and, while hidden from view, is convenient for all of the chefs in your home. Entering the home from the garage through the family foyer, the mud room offers easy access for the whole family. The main level also features a living room/library and a study that can be converted to a guest room with a full bath. There are options for a family room extension and morning room extension. Upstairs, the Owner's bedroom with luxurious bathroom, ample closet space and sitting room is a quiet getaway from the other bedroom that is accessed through the loft. Three additional bedrooms and two baths, along with the laundry room finish the upper level. The lower level can be finished to include a recreation room, a media room, a den and full bath. This home comes with a two car front load garage, with options for a side load garage and also 3 car garage. The Carson starts at 3,724 square feet.