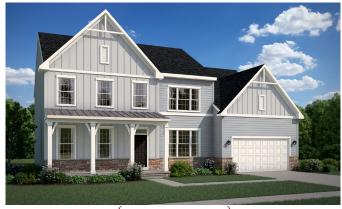

## ATLANTIC BUILDERS

The Carson offers traditional style living with a contemporary feel. From the expansive family gathering area to the kitchen, this home is perfect for your family to relax after the day's activities or entertain in style. The casual eating area next to the family room offers an easy transition to relaxing after a family dinner or game night with friends. Tucked away between the kitchen and dining room is space for an optional butler's pantry or your own piece of furniture, a perfect companion to the dining room. The generously sized pantry is steps away from the kitchen and, while hidden from view, is convenient for all of the chefs in your home. Entering the home from the garage through the family foyer, the mud room offers easy access for the whole family. The main level also features a living room/library and a study that can be converted to a guest room with a full bath. There are options for a family room extension and morning room extension. Upstairs, the Owner's bedroom with luxurious bathroom, ample closet space and sitting room is a quiet getaway from the other bedroom that is accessed through the loft. Three additional bedrooms and two baths, along with the laundry room finish the upper level. The lower level can be finished to include a recreation room, a media room, a den and full bath. This home comes with a two car front load garage, with options for a side load garage and also 3 car garage. The Carson starts at 3,724 square feet.

{Federal with Porch}

 $\left\{ \textit{Farmhouse with Stone} \right\}$ 

The **arson** 

PANTRY

/IID ROOM

OPT. SERVICI DOOR

OPT. SERVICE DOOR

Partial First Floor at Opt. Screen Porch