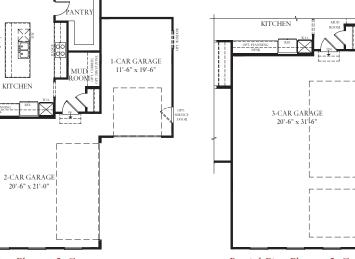

Partial First Floor plan at 2-Car Side-Load Garage

Partial First Floor at Opt. Screen Porch & Family Room Extension

Partial First Floor at 3-Car Side-Load Garage

Partial First Floor at 3-Car