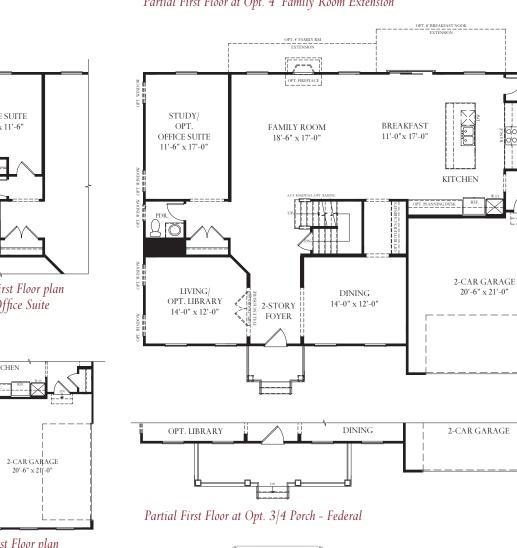

## ATLANTIC BUILDERS

The Carson offers traditional style living with a contemporary feel. From the expansive family gathering area to the kitchen, this home is perfect for your family to relax after the day's activities or entertain in style. The casual eating area next to the family room offers an easy transition to relaxing after a family dinner or game night with friends. Tucked away between the kitchen and dining room is space for an optional butler's pantry or your own piece of furniture, a perfect companion to the dining room. The generously sized pantry is steps away from the kitchen and, while hidden from view, is convenient for all of the chefs in your home. Entering the home from the garage through the family foyer, the mud room offers easy access for the whole family. The main level also features a living room/library and a study that can be converted to a guest room with a full bath. There are options for a family room extension and morning room extension. Upstairs, the Owner's bedroom with luxurious bathroom, ample closet space and sitting room is a quiet getaway from the other bedroom that is accessed through the loft. Three additional bedrooms and two baths, along with the laundry room finish the upper level. The lower level can be finished to include a recreation room, a media room, a den and full bath. This home comes with a two car front load garage, with options for a side load garage and also 3 car garage. The Carson starts at 3,724 square feet.

Partial Basement Plan at Opt. Screen Porch

and 6' Morning Room Extension

Partial Basement Plan at Opt. 4' Family Room Extension