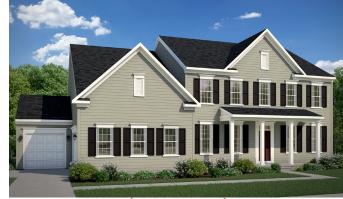

## ATLANTIC BUILDERS

The Carson offers traditional style living with a contemporary feel. From the expansive family gathering area to the kitchen, this home is perfect for your family to relax after the day's activities or entertain in style. The casual eating area next to the family room offers an easy transition to relaxing after a family dinner or game night with friends. Tucked away between the kitchen and dining room is space for an optional butler's pantry or your own piece of furniture, a perfect companion to the dining room. The generously sized pantry is steps away from the kitchen and, while hidden from view, is convenient for all of the chefs in your home. Entering the home from the garage through the family foyer, the mud room offers easy access for the whole family. The main level also features a living room/library and a study that can be converted to a guest room with a full bath. There are options for a family room extension and morning room extension. Upstairs, the Owner's bedroom with luxurious bathroom, ample closet space and sitting room is a quiet getaway from the other bedroom that is accessed through the loft. Three additional bedrooms and two baths, along with the laundry room finish the upper level. The lower level can be finished to include a recreation room, a media room, a den and full bath. This home comes with a two car front load garage, with options for a side load garage and also 3 car garage. The Carson starts at 3,724 square feet.

{Federal with Porch}

 $\left\{ \textit{Farmhouse with Stone} \right\}$ 

The **arson** 

PANTRY

/IID ROOM

OPT. SERVICI DOOR

OPT. SERVICE DOOR

Partial First Floor at Opt. Screen Porch