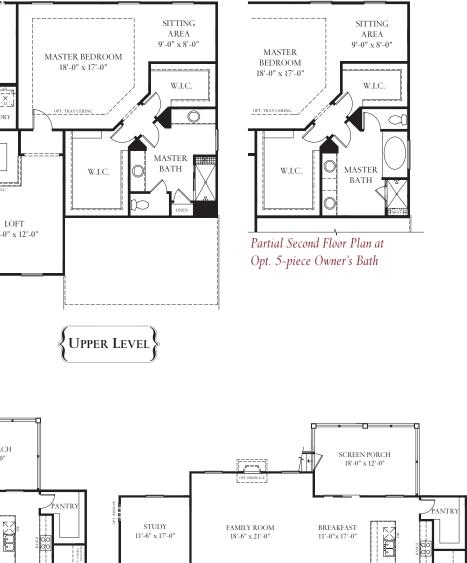

## ATLANTIC BUILDERS

The Carson offers traditional style living with a contemporary feel. From the expansive family gathering area to the kitchen, this home is perfect for your family to relax after the day's activities or entertain in style. The casual eating area next to the family room offers an easy transition to relaxing after a family dinner or game night with friends. Tucked away between the kitchen and dining room is space for an optional butler's pantry or your own piece of furniture, a perfect companion to the dining room. The generously sized pantry is steps away from the kitchen and, while hidden from view, is convenient for all of the chefs in your home. Entering the home from the garage through the family foyer, the mud room offers easy access for the whole family. The main level also features a living room/library and a study that can be converted to a guest room with a full bath. There are options for a family room extension and morning room extension. Upstairs, the Owner's bedroom with luxurious bathroom, ample closet space and sitting room is a quiet getaway from the other bedroom that is accessed through the loft. Three additional bedrooms and two baths, along with the laundry room finish the upper level. The lower level can be finished to include a recreation room, a media room, a den and full bath. This home comes with a two car front load garage, with options for a side load garage and also 3 car garage. The Carson starts at 3,724 square feet.

MAIN LEVEL

These renderings and floorplans are conceptual only. Actual details may vary. This insert is for illustrative purposes only. Atlanti ing research and lopment program means ations and plans are subject qe without notice. Standard features vary per community. Please consult Community Sales Manager for details.