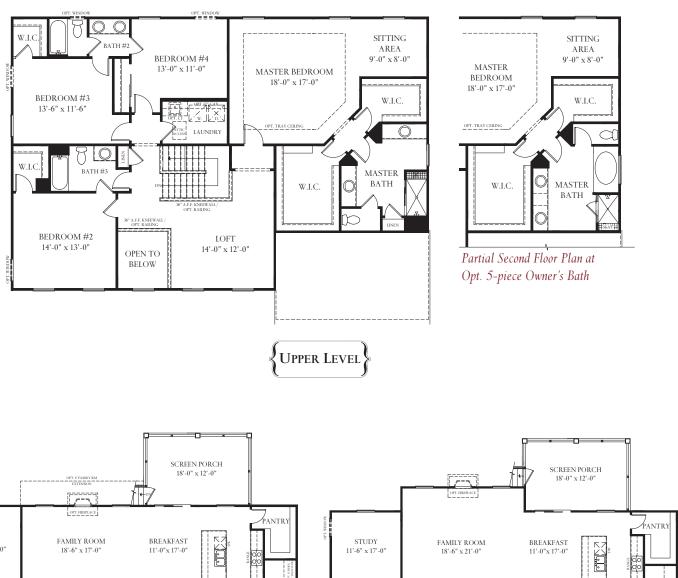

## ATLANTIC BUILDERS

The Carson offers traditional style living with a contemporary feel. From the expansive family gathering area to the kitchen, this home is perfect for your family to relax after the day's activities or entertain in style. The casual eating area next to the family room offers an easy transition to relaxing after a family dinner or game night with friends. Tucked away between the kitchen and dining room is space for an optional butler's pantry or your own piece of furniture, a perfect companion to the dining room. The generously sized pantry is steps away from the kitchen and, while hidden from view, is convenient for all of the chefs in your home. Entering the home from the garage through the family foyer, the mud room offers easy access for the whole family. The main level also features a living room/library and a study that can be converted to a guest room with a full bath. There are options for a family room extension and morning room extension. Upstairs, the Owner's bedroom with luxurious bathroom, ample closet space and sitting room is a quiet getaway from the other bedroom that is accessed through the loft. Three additional bedrooms and two baths, along with the laundry room finish the upper level. The lower level can be finished to include a recreation room, a media room, a den and full bath. This home comes with a two car front load garage, with options for a side load garage and also 3 car garage. The Carson starts at 3,724 square feet.

MAIN LEVEL

These renderings and floorplans are conceptual only. Actual details may vary. This insert is for illustrative purposes only. Atlanti ing research and lopment program means ations and plans are subject qe without notice. Standard features vary per community. Please consult Community Sales Manager for details.