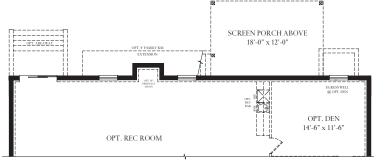

Partial Basement Plan at Opt. Screen Porch

and 6' Morning Room Extension

Partial Basement Plan at Opt. 4' Family Room Extension