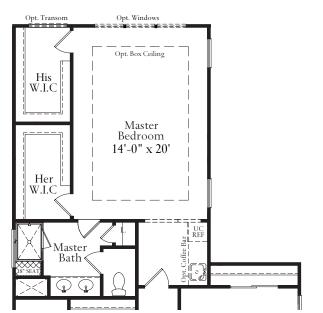

The Lexington is open and spacious with a design that has your family in mind. From the front door to the Family Foyer, the Main Level is completely open, allowing family gatherings to flow easily from one space to the next with ease. The Great Room and Dining Area, open to the expansive kitchen will delight the entertainer in your family. Hardwood Flooring is included on the Main Level in the Foyer, Great Room, Kitchen, and Dining Area. The oversized island can easily seat up to 6 people for casual dining or homework time, perfect for the busy family. The Family Foyer entrance from the attached garage includes a large Mud Room and Pantry and also offers two Optional configurations for a Tech Center or Laundry Room on the main floor. Upstairs The Master Bedroom and Bath and 3 generous sized additional Bedrooms are joined by a hall bath, loft area and laundry area. The Lower Level includes Options for finishing a Rec Room,