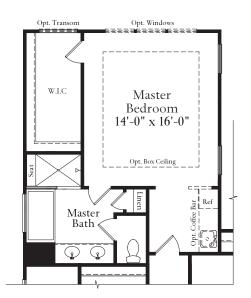

The Lexington is open and spacious with a design that has your family in mind. From the front door to the Family Foyer, the Main Level is completely open, allowing family gatherings to flow easily from one space to the next with ease. The Great Room and Dining Area, open to the expansive kitchen will delight the entertainer in your family. Hardwood Flooring is included on the Main Level in the Foyer, Great Room, Kitchen, and Dining Area. The oversized island can easily seat up to 6 people for casual dining or homework time, perfect for the busy family. The Family Foyer entrance from the attached garage includes a large Mud Room and Pantry and also offers two Optional configurations for a Tech Center or Laundry Room on the main floor. Upstairs The Master Bedroom and Bath and 3 generous sized additional Bedrooms are joined by a hall bath, loft area and laundry area. The Lower Level includes Options for finishing a Rec Room,

Partial upper level w/ Opt. 4' Extension

Partial upper level w/ Opt. 4' Extension and Opt. 5-Piece Master Bath

Partial upper level with Opt. 5-Piece Master Bath

Loft 10'-6" x 8'-0"

Partial upper level with Opt. Loft | Homework