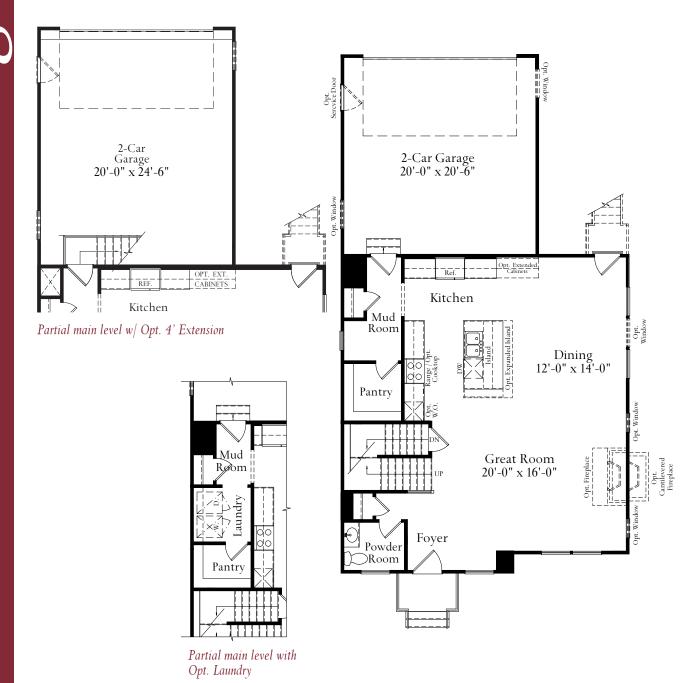

The Lexington is open and spacious with a design that has your family in mind. From the front door to the Family Foyer, the Main Level is completely open, allowing family gatherings to flow easily from one space to the next with ease. The Great Room and Dining Area, open to the expansive kitchen will delight the entertainer in your family. Hardwood Flooring is included on the Main Level in the Foyer, Great Room, Kitchen, and Dining Area. The oversized island can easily seat up to 6 people for casual dining or homework time, perfect for the busy family. The Family Foyer entrance from the attached garage includes a large Mud Room and Pantry and also offers two Optional configurations for a Tech Center or Laundry Room on the main floor. Upstairs The Master Bedroom and Bath and 3 generous sized additional Bedrooms are joined by a hall bath, loft area and laundry area. The Lower Level includes Options for finishing a Rec Room,

Bath and Den. This home starts at 2318 sq. ft.