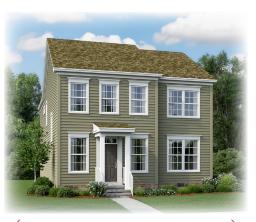

## The Lexington

{Cottage - Stone to Grade}

{Craftsman - Stone to Grade}

{Eastern Seaboard - Full Brick, Full Porch}

{Eastern Seaboard - Portico - Stone to Grade}

{ Eastern Seaboard - Stone Water Table }

{Farmhouse - Stone to Grade}

The Lexington is open and spacious with a design that has your family in mind. From the front door to the Family Foyer, the Main Level is completely open, allowing family gatherings to flow easily from one space to the next with ease. The Great Room and Dining Area, open to the expansive kitchen will delight the entertainer in your family. Hardwood Flooring is included on the Main Level in the Foyer, Great Room, Kitchen, and Dining Area. The oversized island can easily seat up to 6 people for casual dining or homework time, perfect for the busy family. The Family Foyer entrance from the attached garage includes a large Mud Room and Pantry and also offers two Optional configurations for a Tech Center or Laundry Room on the main floor. Upstairs The Master Bedroom and Bath and 3 generous sized additional Bedrooms are joined by a hall bath, loft area and laundry area. The Lower Level includes Options for finishing a Rec Room,