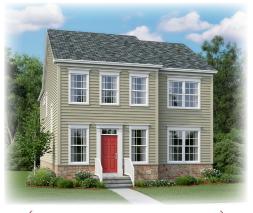

## The Lexington

{Cottage - Stone to Grade}

{Craftsman - Stone to Grade}

{Eastern Seaboard - Full Brick, Full Porch}

{Eastern Seaboard - Portico - Stone to Grade}

{ Eastern Seaboard - Stone Water Table }

{Farmhouse - Stone to Grade}

The Lexington is open and spacious with a design that has your family in mind. From the front door to the Family Foyer, the Main Level is completely open, allowing family gatherings to flow easily from one space to the next with ease. The Great Room and Dining Area, open to the expansive kitchen will delight the entertainer in your family. Hardwood Flooring is included on the Main Level in the Foyer, Great Room, Kitchen, and Dining Area. The oversized island can easily seat up to 6 people for casual dining or homework time, perfect for the busy family. The Family Foyer entrance from the attached garage includes a large Mud Room and Pantry and also offers two Optional configurations for a Tech Center or Laundry Room on the main floor. Upstairs The Master Bedroom and Bath and 3 generous sized additional Bedrooms are joined by a hall bath, loft area and laundry area. The Lower Level includes Options for finishing a Rec Room,