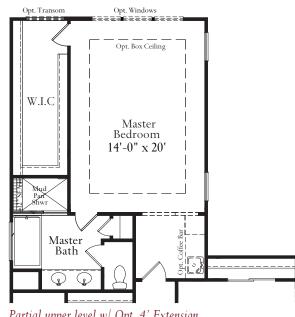

Partial upper level w/ Opt. 4' Extension

Partial upper level w/ Opt. 4' Extension and Opt. 5-Piece Master Bath

Partial upper level with Opt. 5-Piece Master Bath

Loft 10'-6" x 8'-0"

Partial upper level with Opt. Loft | Homework