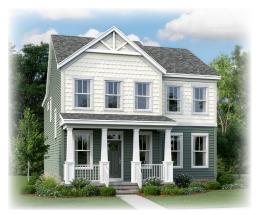

## The Lexington

{Cottage - Stone to Grade}

{Craftsman - Stone to Grade}

{Eastern Seaboard - Full Brick, Full Porch}

{Eastern Seaboard - Portico - Stone to Grade}

{ Eastern Seaboard - Stone Water Table }

{Farmhouse - Stone to Grade}

The Lexington is open and spacious with a design that has your family in mind. From the front door to the Family Foyer, the Main Level is completely open, allowing family gatherings to flow easily from one space to the next with ease. The Great Room and Dining Area, open to the expansive kitchen will delight the entertainer in your family. Hardwood Flooring is included on the Main Level in the Foyer, Great Room, Kitchen, and Dining Area. The oversized island can easily seat up to 6 people for casual dining or homework time, perfect for the busy family. The Family Foyer entrance from the attached garage includes a large Mud Room and Pantry and also offers two Optional configurations for a Tech Center or Laundry Room on the main floor. Upstairs The Master Bedroom and Bath and 3 generous sized additional Bedrooms are joined by a hall bath, loft area and laundry area. The Lower Level includes Options for finishing a Rec Room,