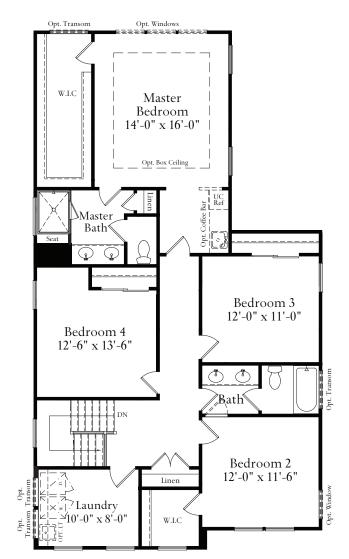

The Lexington is open and spacious with a design that has your family in mind. From the front door to the Family Foyer, the Main Level is completely open, allowing family gatherings to flow easily from one space to the next with ease. The Great Room and Dining Area, open to the expansive kitchen will delight the entertainer in your family. Hardwood Flooring is included on the Main Level in the Foyer, Great Room, Kitchen, and Dining Area. The oversized island can easily seat up to 6 people for casual dining or homework time, perfect for the busy family. The Family Foyer entrance from the attached garage includes a large Mud Room and Pantry and also offers two Optional configurations for a Tech Center or Laundry Room on the main floor. Upstairs The Master Bedroom and Bath and 3 generous sized additional Bedrooms are joined by a hall bath, loft area and laundry area. The Lower Level includes Options for finishing a Rec Room,

Partial upper level w/ Opt. 4' Extension

Partial upper level w/ Opt. 4' Extension and Opt. 5-Piece Master Bath

Partial upper level with Opt. 5-Piece Master Bath

Loft 10'-6" x 8'-0"

Partial upper level with Opt. Loft | Homework