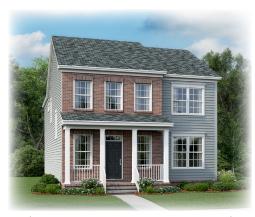

## The Lexington

{Cottage - Stone to Grade}

{Craftsman - Stone to Grade}

{Eastern Seaboard - Full Brick, Full Porch}

{Eastern Seaboard - Portico - Stone to Grade}

{ Eastern Seaboard - Stone Water Table }

{Farmhouse - Stone to Grade}

The Lexington is open and spacious with a design that has your family in mind. From the front door to the Family Foyer, the Main Level is completely open, allowing family gatherings to flow easily from one space to the next with ease. The Great Room and Dining Area, open to the expansive kitchen will delight the entertainer in your family. Hardwood Flooring is included on the Main Level in the Foyer, Great Room, Kitchen, and Dining Area. The oversized island can easily seat up to 6 people for casual dining or homework time, perfect for the busy family. The Family Foyer entrance from the attached garage includes a large Mud Room and Pantry and also offers two Optional configurations for a Tech Center or Laundry Room on the main floor. Upstairs The Master Bedroom and Bath and 3 generous sized additional Bedrooms are joined by a hall bath, loft area and laundry area. The Lower Level includes Options for finishing a Rec Room,