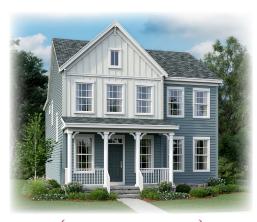

## The Lexington

{Cottage - Stone to Grade}

{Craftsman - Stone to Grade}

{Eastern Seaboard - Full Brick, Full Porch}

{Eastern Seaboard - Portico - Stone to Grade}

{ Eastern Seaboard - Stone Water Table }

{Farmhouse - Stone to Grade}

The Lexington is open and spacious with a design that has your family in mind. From the front door to the Family Foyer, the Main Level is completely open, allowing family gatherings to flow easily from one space to the next with ease. The Great Room and Dining Area, open to the expansive kitchen will delight the entertainer in your family. Hardwood Flooring is included on the Main Level in the Foyer, Great Room, Kitchen, and Dining Area. The oversized island can easily seat up to 6 people for casual dining or homework time, perfect for the busy family. The Family Foyer entrance from the attached garage includes a large Mud Room and Pantry and also offers two Optional configurations for a Tech Center or Laundry Room on the main floor. Upstairs The Master Bedroom and Bath and 3 generous sized additional Bedrooms are joined by a hall bath, loft area and laundry area. The Lower Level includes Options for finishing a Rec Room,