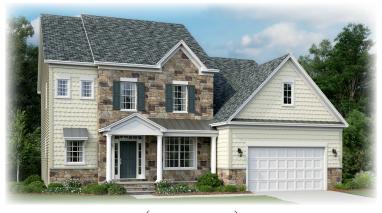

## The **Emerson**

{ Cottage - Partial Stone }

{ Cottage - Stone to Grade }

{Craftsman}

{Eastern Seaboard}

The Emerson, one of Atlantic Builders Executive Series Homes, offers and open plan living area, perfect for family gatherings or entertaining. With Architectural features on the exterior and Interior that truly offer a distinctive look, the Emerson is available in three Styles, The Cottage, The Craftsman or the Eastern Seaboard. The Executive style kitchen opens to a casual eating area and the Great Room, featuring three large windows at the rear of the room. An optional gas fireplace can be added at the end of the room. Tucked away between the kitchen and the dining room is a space for the Optional Pocket Office or room for a personal desk space, perfect for organizing the family calendar or catching up on correspondence. The main level also features a generous space just off of the kitchen that could be used as a home office, craft room or toy room, perfect for keeping the family projects or toys all in one space. Upstairs, the Master Suite, featuring two large walk-in closets and a luxury bath, complete with an oversized walk in shower, offers a private retreat at the end of the day. Three other spacious bedrooms are on the second level, one with its own private bath and the other two bedrooms share the third full bath. The lower level can be finished to include a Recreation Room, A Den, A Full Bath and A Wet Bar. The Emerson starts at just over 3400 square feet. Please note that the elevation drawings may