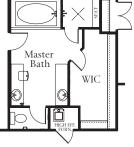

## The Emerson

Bedroom 3 13' 6" x 12' 0" Master Bath [ Master WIC / Opt. Laundry Bedroom 15' 0" x 18' 6" OPT. WDW. Bedroom 2 13' 6" x 12' 0" WIC Bedroom 4 12' 0" x 15' 0"

UPPER LEVEL

Opt. 5-Piece Master Bath

Opt. Second Floor Laundry

Opt. Second Floor Laundry w/ Opt. 5-Piece Master Bath

These renderings and floorplans are conceptual only. Actual details may vary. This insert is for illustrative purposes only. Atlantic Builders' continuing research and development program means specifications and plans are subject to change without notice. Standard features vary per community. Please consult Community Sales Manager for details.