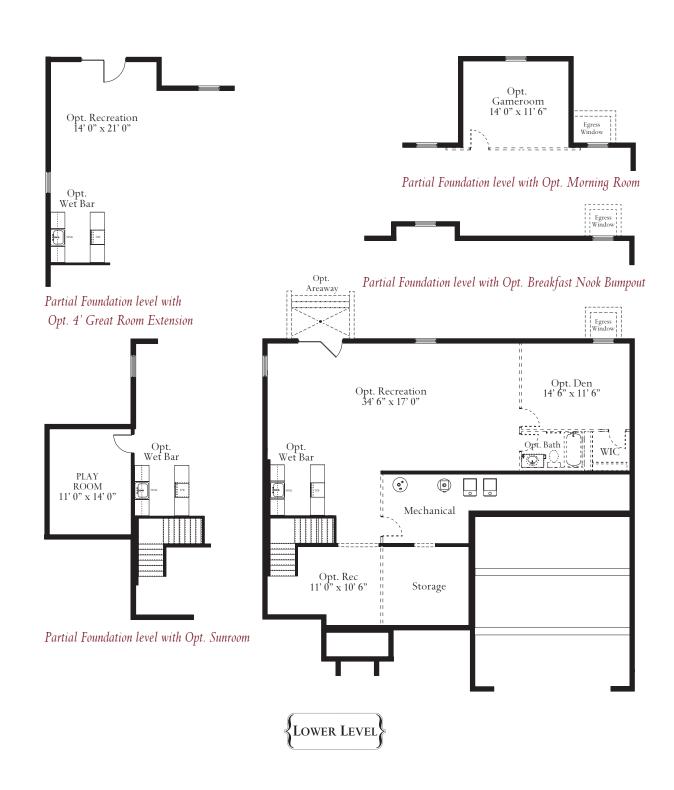

## The **Emerson**

{ Cottage - Partial Stone }

{ Cottage - Stone to Grade }

{Craftsman}

{Eastern Seaboard}

The Emerson, one of Atlantic Builders Executive Series Homes, offers and open plan living area, perfect for family gatherings or entertaining. With Architectural features on the exterior and Interior that truly offer a distinctive look, the Emerson is available in three Styles, The Cottage, The Craftsman or the Eastern Seaboard. The Executive style kitchen opens to a casual eating area and the Great Room, featuring three large windows at the rear of the room. An optional gas fireplace can be added at the end of the room. Tucked away between the kitchen and the dining room is a space for the Optional Pocket Office or room for a personal desk space, perfect for organizing the family calendar or catching up on correspondence. The main level also features a generous space just off of the kitchen that could be used as a home office, craft room or toy room, perfect for keeping the family projects or toys all in one space. Upstairs, the Master Suite, featuring two large walk-in closets and a luxury bath, complete with an oversized walk in shower, offers a private retreat at the end of the day. Three other spacious bedrooms are on the second level, one with its own private bath and the other two bedrooms share the third full bath. The lower level can be finished to include a Recreation Room, A Den, A Full Bath and A Wet Bar. The Emerson starts at just over 3400 square feet. Please note that the elevation drawings may