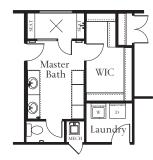

## The Emerson

Bedroom 3 13' 6" x 12' 0" Master Bath [ Master WIC / Opt. Laundry Bedroom 15' 0" x 18' 6" OPT. WDW. Bedroom 2 13' 6" x 12' 0" WIC Bedroom 4 12' 0" x 15' 0"

UPPER LEVEL

Opt. 5-Piece Master Bath

Opt. Second Floor Laundry

Opt. Second Floor Laundry w/ Opt. 5-Piece Master Bath

These renderings and floorplans are conceptual only. Actual details may vary. This insert is for illustrative purposes only. Atlantic Builders' continuing research and development program means specifications and plans are subject to change without notice. Standard features vary per community. Please consult Community Sales Manager for details.