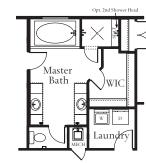

## The Emerson

Bedroom 3 13' 6" x 12' 0" Master Bath [ Master WIC / Opt. Laundry Bedroom 15' 0" x 18' 6" OPT. WDW. Bedroom 2 13' 6" x 12' 0" WIC Bedroom 4 12' 0" x 15' 0"

UPPER LEVEL

Opt. 5-Piece Master Bath

Opt. Second Floor Laundry

Opt. Second Floor Laundry w/ Opt. 5-Piece Master Bath

These renderings and floorplans are conceptual only. Actual details may vary. This insert is for illustrative purposes only. Atlantic Builders' continuing research and development program means specifications and plans are subject to change without notice. Standard features vary per community. Please consult Community Sales Manager for details.