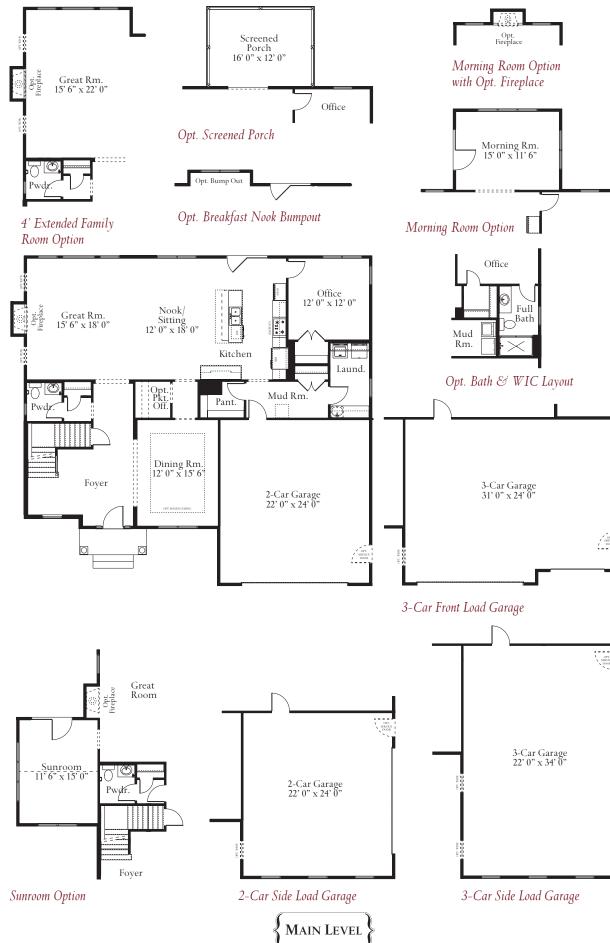

## The **Emerson**

{ Cottage - Partial Stone }

{ Cottage - Stone to Grade }

{Craftsman}

{Eastern Seaboard}

The Emerson, one of Atlantic Builders Executive Series Homes, offers and open plan living area, perfect for family gatherings or entertaining. With Architectural features on the exterior and Interior that truly offer a distinctive look, the Emerson is available in three Styles, The Cottage, The Craftsman or the Eastern Seaboard. The Executive style kitchen opens to a casual eating area and the Great Room, featuring three large windows at the rear of the room. An optional gas fireplace can be added at the end of the room. Tucked away between the kitchen and the dining room is a space for the Optional Pocket Office or room for a personal desk space, perfect for organizing the family calendar or catching up on correspondence. The main level also features a generous space just off of the kitchen that could be used as a home office, craft room or toy room, perfect for keeping the family projects or toys all in one space. Upstairs, the Master Suite, featuring two large walk-in closets and a luxury bath, complete with an oversized walk in shower, offers a private retreat at the end of the day. Three other spacious bedrooms are on the second level, one with its own private bath and the other two bedrooms share the third full bath. The lower level can be finished to include a Recreation Room, A Den, A Full Bath and A Wet Bar. The Emerson starts at just over 3400 square feet. Please note that the elevation drawings may

## The Emerson

Bedroom 3 13' 6" x 12' 0" Master Bath [ Master WIC / Opt. Laundry Bedroom 15' 0" x 18' 6" OPT. WDW. Bedroom 2 13' 6" x 12' 0" WIC Bedroom 4 12' 0" x 15' 0"

UPPER LEVEL

Opt. 5-Piece Master Bath